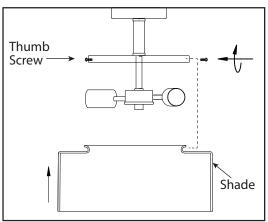

#### STEP 5

Attach the glass shade to the fixture using the thumb screws (tighten with fingers only).

Install specified bulb type and wattage (not included).