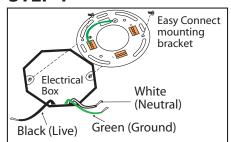

### INSTALL EASY CONNECT MOUNTING BRACKET: **STEP 1**

Attach easy connect mounting bracket to electrical box with electrical box screws (not included).

## **STEP 2 - Option 1**

Connect (push) electrical wires from electric box (house wiring) into correct inserts. Black (Live), White (Neutral), Green (Ground)