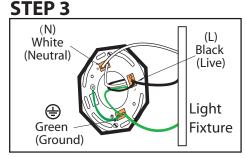

### CONNECT LIGHT FIXTURE

Connect (push) electrical wires from fixture into correct inserts. Black (live), White (neutral), Green (ground)