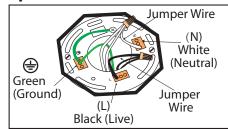

#### **Option 2 - MULTIPLE ELECTRICAL BOX WIRES**

For multiple black (live) & white (neutral) wires joined in the electrical box (house wiring), attach a single "black" and "white" Jumper Wire before connecting. Strip 7mm from a 6" Jumper Wires (AWG 12-24) supplied. Then connect (push) wires into correct inserts.

### CONNECT LIGHT FIXTURE

Connect (push) electrical wires from fixture into correct inserts. Black (live), White (neutral), Green (ground)