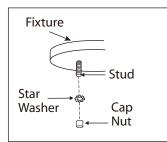

#### STEP 4

Tuck electrical wires into outlet box and position fixture over studs on mounting bracket assembly. Secure fixture in place with star washer(s) and cap nut(s).