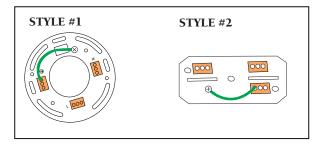

#### **Option 2 - MULTIPLE ELECTRICAL BOX WIRES**

For multiple black (live) & white (neutral) wires joined in the electrical box (house wiring), attach a single "black" and "white" Jumper Wire before connecting. Strip 7mm from a 6" Jumper Wires (AWG 12-24) supplied. Then connect (push) wires into correct inserts.