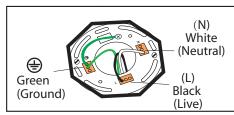

### CONNECT LIGHT FIXTURE

Connect (push) electrical wires from fixture into correct inserts. Black (live), White (neutral), Green (ground)